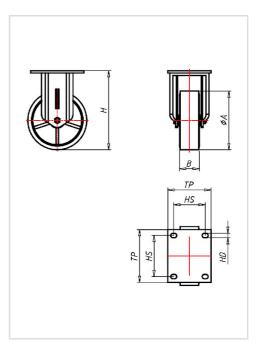

| Fixed castor                                            | Wheel- $\oslash$ A x width B mm: 175x40 |
|---------------------------------------------------------|-----------------------------------------|
| Load Capacity kg:                                       | 650                                     |
| Load capacity tested according to EN 12530 and EN 12527 |                                         |
| Overall height H mm:                                    | 239                                     |
| Dimension of top plate TP                               | 135x110                                 |
| mm:                                                     |                                         |
| Hole spacing HS mm:                                     | 105x80                                  |
| Hole-Ø HD mm:                                           | 13                                      |
| Wheel bearing:                                          | Ball bearing                            |