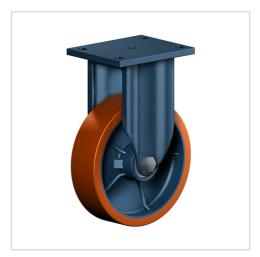

## Product data sheet Fixed castor EDF 175 ZK

Extra Heavy Duty Series ED - Wheel Z

#### Wheel

Tread: Cast polyurethane, 95±3 Shore A

Wheel centre, Cast-iron - painted

P

For applications where a super strong and durable caster is required, one tapered roller and one axial ball bearing, dust protection ring, very strong integrated Kingpin, locked nut, grease nipple, wheel axle bolted, finish – painted

| Fixed castor                                            | Wheel- $\oslash$ A x width B mm: 175x40 |
|---------------------------------------------------------|-----------------------------------------|
| Load Capacity kg:                                       | 650                                     |
| Load capacity tested according to EN 12530 and EN 12527 |                                         |
| Overall height H mm:                                    | 239                                     |
| Dimension of top plate TP                               | 135x110                                 |
| mm:                                                     |                                         |
| Hole spacing HS mm:                                     | 105x80                                  |
| Hole-Ø HD mm:                                           | 13                                      |
| Wheel bearing:                                          | Ball bearing                            |